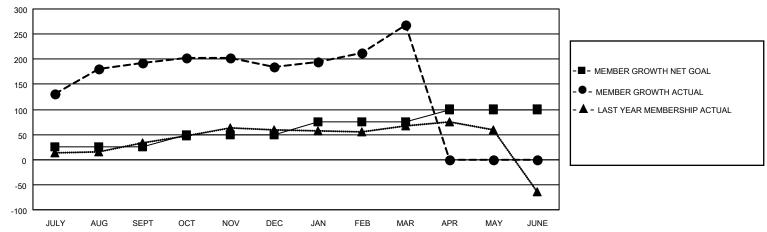

## MONTHLY MEMBERSHIP PROGRESS REPORT

LOCATION HONG KONG, CHINA

District 303

Results as of: 3/31/2022

| Clubs                 |               |           |               | Members               |                        |                         |                                                    |
|-----------------------|---------------|-----------|---------------|-----------------------|------------------------|-------------------------|----------------------------------------------------|
| RESULTS FOR 2021-2022 |               |           |               | RESULTS FOR 2021-2022 |                        |                         |                                                    |
| QUARTER               | NEW CLUB GOAL | NEW CLUBS | DROPPED CLUBS | QUARTER MEME          | BER GROWTH NET<br>GOAL | MEMBER GROWTH<br>ACTUAL | DROPPED<br>MEMBERS ACTUAL<br>(including transfers) |
| JULY/AUG/SEPT         | 1             | 5         | 0             | JULY/AUG/SEPT         | 25                     | 325                     | 119                                                |
| OCT/NOV/DEC           | 1             | 0         | 0             | OCT/NOV/DEC           | 25                     | 37                      | 41                                                 |
| JAN/FEB/MAR           | 1             | 3         | 0             | JAN/FEB/MAR           | 25                     | 107                     | 19                                                 |
| APR/MAY/JUNE          | 1             | 0         | 0             | APR/MAY/JUNE          | 25                     | 0                       | 0                                                  |

## GOALS AND ACTUAL MEMBERS CUMULATIVE

| DROPPED CLUBS: 0 |     | 84 CLUBS OF 103 ADDED 1 OR<br>MORE NEW MEMBERS | GENDER DISTRIBUTION                |                |  |
|------------------|-----|------------------------------------------------|------------------------------------|----------------|--|
|                  |     | MONE NEW MEMBERO                               | MALE                               | 1,651 (69.11%) |  |
|                  |     |                                                | FEMALE                             | 738 (30.89%)   |  |
| DROPPED MEMBERS  |     |                                                | NON BINARY                         | 0 (0.00%)      |  |
|                  |     |                                                | PREFER NOT TO ANSWER               | 0 (0.00%)      |  |
| DECEASED         | 7   |                                                |                                    | ,              |  |
| CLUB CANCELLED   | 0   | CLICK HERE FOR CUMULATIVE                      | TOTAL FAMILY UNIT MEMBERS 67       |                |  |
| OTHER            | 172 | MEMBERSHIP DATA                                |                                    |                |  |
| TOTAL            | 179 |                                                | FAMILY MEMBERS PAYING HALF DUES 38 |                |  |
|                  |     |                                                |                                    |                |  |