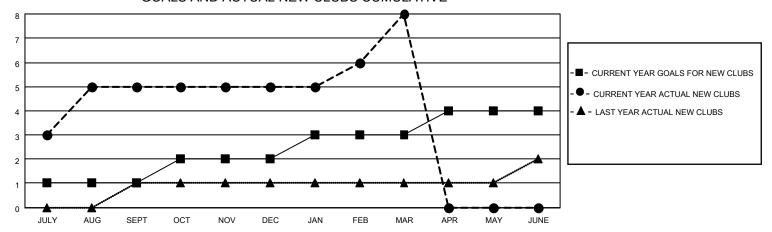

## MONTHLY MEMBERSHIP PROGRESS REPORT

LOCATION HONG KONG, CHINA

District 303

Results as of: 3/31/2022

| Clubs                 |               |           |               | Members               |                        |                         |                                                    |
|-----------------------|---------------|-----------|---------------|-----------------------|------------------------|-------------------------|----------------------------------------------------|
| RESULTS FOR 2021-2022 |               |           |               | RESULTS FOR 2021-2022 |                        |                         |                                                    |
| QUARTER               | NEW CLUB GOAL | NEW CLUBS | DROPPED CLUBS | QUARTER MEME          | BER GROWTH NET<br>GOAL | MEMBER GROWTH<br>ACTUAL | DROPPED<br>MEMBERS ACTUAL<br>(including transfers) |
| JULY/AUG/SEPT         | 1             | 5         | 0             | JULY/AUG/SEPT         | 25                     | 325                     | 119                                                |
| OCT/NOV/DEC           | 1             | 0         | 0             | OCT/NOV/DEC           | 25                     | 37                      | 41                                                 |
| JAN/FEB/MAR           | 1             | 3         | 0             | JAN/FEB/MAR           | 25                     | 107                     | 19                                                 |
| APR/MAY/JUNE          | 1             | 0         | 0             | APR/MAY/JUNE          | 25                     | 0                       | 0                                                  |

## GOALS AND ACTUAL NEW CLUBS CUMULATIVE